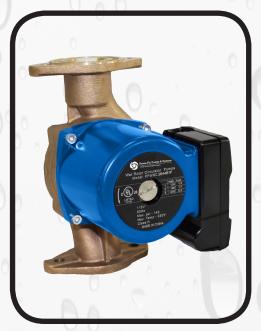

## Model: PFWRC2644B1F

## Features:

Power-Flo circulator pumps are low noise, low leakage, reliable operation and easy installation. Single and three speed compact, efficient wet rotor circulators for closed loop (cast iron volute) hydronic heating and cooling circulation and open loop (bronze and stainless steel) domestic water recirculation applications. **FOR INDOOR USE ONLY**.