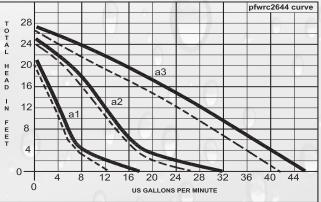

LISTED E474960 Flange Connection Bronze Three Speed Open System type

\_" without check valve, "\_\_\_" with check valve

| MODEL/PART<br>NUMBER | VOLTS/<br>PHASE | AMPS        | WATTS       | CURVE      | CAPACITOR  | WT.<br>Ibs |
|----------------------|-----------------|-------------|-------------|------------|------------|------------|
| PFWRC2644B1F         | 115/1           | 2.0/1.7/1.2 | 230/190/135 | a3/ a2/ a1 | 20mfd/200V | 13.5       |