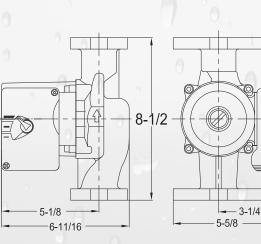

- MOTOR: 2-pole, 3600rpm, single phase, PSC with Thermal protection
- LIQUID TEMPERATURE: 32°F 230°F
- MAX. SYSTEM PRESSURE: 145 PSI
- INSULATION: Class H
- VOLUTE: Lead free Bronze
- CHECK VALVE: Removable, Prevents reverse and gravity flow
- CONNECTION: Flange with two 1/2" Dia. Bolt Holes and two flange gaskets
- WARRANTY: 3 year