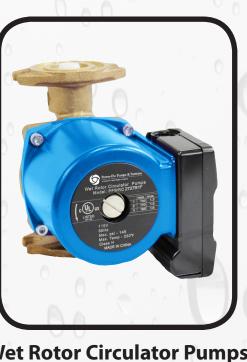

## Model: PFWRC2727B1F

## Features:

Power-Flo circulator pumps are low noise, low leakage, reliable operation and easy installation. Single and three speed compact, efficient wet rotor circulators for closed loop (cast iron volute) hydronic heating and cooling circulation and open loop (bronze and stainless steel) domestic water recirculation applications. FOR INDOOR USE ONLY.

Wet Rotor Circulator Pumps **Flange Connection** Bronze **Three Speed Open System type** pfwrc2727 curve

\_" without check valve, "\_ \_\_\_\_ with check valve

| MODEL/PART<br>NUMBER | VOLTS/<br>PHASE AMPS |             | WATTS       | CURVE    | CAPACITOR  | WT.<br>Ibs |
|----------------------|----------------------|-------------|-------------|----------|------------|------------|
| PFWRC2727B1F         | 115/1                | 1.6/1.5/1.3 | 185/170/135 | a3/a2/a1 | 20mfd/450V | 11.25      |