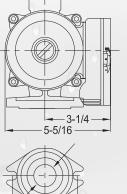

- MOTOR: 2-pole, 3600rpm, single phase, PSC with Thermal protection
- LIQUID TEMPERATURE: 32°F 230°F
- MAX. SYSTEM PRESSURE: 145 PSI
- INSULATION: Class H
- VOLUTE: Lead free Bronze
- CHECK VALVE: Removable, Prevents reverse and gravity flow
- CONNECTION: Flange with two 1/2" Dia. Bolt Holes and two flange gaskets
- WARRANTY: 3 year

Wet Rotor Circulator Pumps **Flange Connection** Bronze **Three Speed Open System type** pfwrc2727 curve

\_" without check valve, "\_ \_\_\_\_ with check valve

| MODEL/PART<br>NUMBER | VOLTS/<br>PHASE AMPS |             | WATTS       | CURVE    | CAPACITOR  | WT.<br>Ibs |
|----------------------|----------------------|-------------|-------------|----------|------------|------------|
| PFWRC2727B1F         | 115/1                | 1.6/1.5/1.3 | 185/170/135 | a3/a2/a1 | 20mfd/450V | 11.25      |