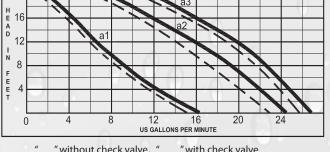

Wet Rotor Circulator Pumps **Flange Connection** Bronze **Three Speed Open System type** pfwrc2727 curve

\_" without check valve, "\_ \_\_\_\_ with check valve

| MODEL/PART<br>NUMBER | VOLTS/<br>PHASE AMPS |             | WATTS       | CURVE    | CAPACITOR  | WT.<br>Ibs |
|----------------------|----------------------|-------------|-------------|----------|------------|------------|
| PFWRC2727B1F         | 115/1                | 1.6/1.5/1.3 | 185/170/135 | a3/a2/a1 | 20mfd/450V | 11.25      |