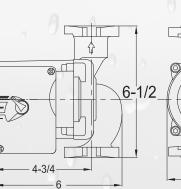

- MOTOR: 2-pole, 3600rpm, single phase, PSC with Thermal protection
- LIQUID TEMPERATURE: 32°F 230°F
- MAX. SYSTEM PRESSURE: 145 PSI
- INSULATION: Class H
- VOLUTE: Lead free Bronze
- CHECK VALVE: Removable, Prevents reverse and gravity flow
- CONNECTION: Flange with two 1/2" Dia. Bolt Holes and two flange gaskets
- WARRANTY: 3 year

Wet Rotor Circulator Pumps **Flange Connection** Bronze **Three Speed Open System type** pfwrc2727 curve

\_" without check valve, "\_ \_\_\_\_ with check valve

| MODEL/PART<br>NUMBER | VOLTS/<br>PHASE AMPS |             | WATTS       | CURVE    | CAPACITOR  | WT.<br>Ibs |
|----------------------|----------------------|-------------|-------------|----------|------------|------------|
| PFWRC2727B1F         | 115/1                | 1.6/1.5/1.3 | 185/170/135 | a3/a2/a1 | 20mfd/450V | 11.25      |