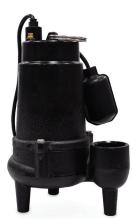

# **SOLIDS HANDLING**

Heavy duty solids handling, centrifugal non-clog pumps in 4" & 6" horizontal flanged discharge. Rugged design & unyielding performance.

- 4 1/2HP to 60HP
- 4" or 6" horizontal discharge
- Flows to 2.000 GPM
- Heads to 165' TDH

- · Dual seals
- Long lasting oil filled motors
- Durable cast iron design

Our Locations