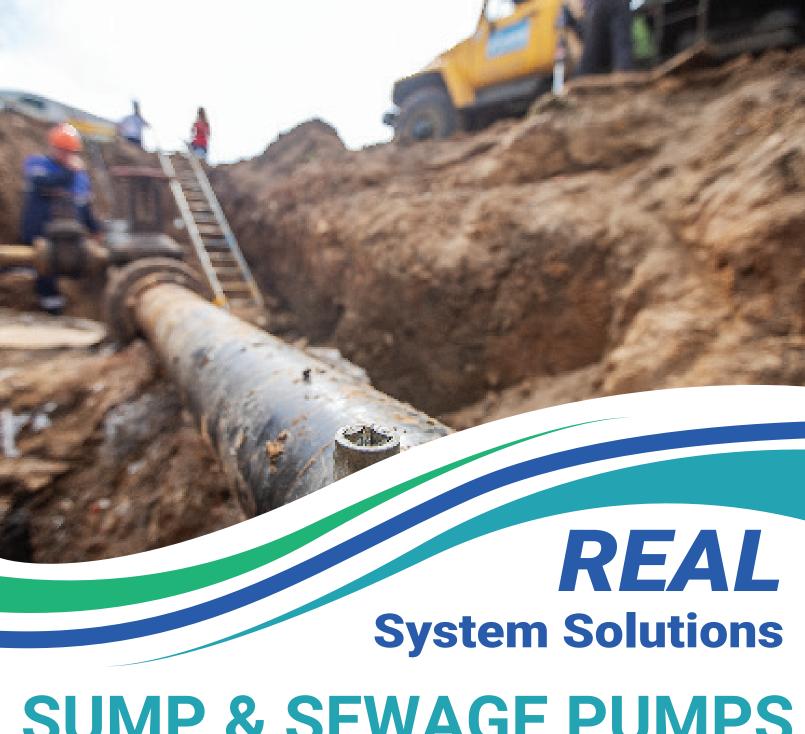

### **HIGH HEAD EFFLUENT**

High head sump & effluent pumps for residential, commercial, municipal, and industrial applications. Designed for demanding STEP and low pressure sewer applications. Cast iron for long service life. Tough, durable Power-Flo.

- 1/2HP to 1HP
- Flows to 220 GPM
- · Heads to 80'

- Up to 2" solids
- Manual or Automatic Control
- Three Year Warranty Available