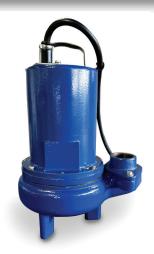

# SEWAGE PUMPS

Power-Flo's submersible sewage pumps are designed for demanding wastewater applications. Traditional vertical discharge cast iron oil filled pumps. Single and three-phase options. Two vane open impellers for unsurpassed performance in demanding applications.

- 4/10HP to 3HP
- 2" or 3" discharge
- Flows to 400 GPM
- Heads up to 65'

- Up to 2 ½" solids
- · Power-Flo control panels
- Three Year Warranty Available